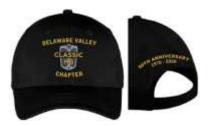

**DVC HAT:** These high quality, one-size fits all hats are a must have. They feature our name and signature TD grill embroidered on the front with recognition of our 50<sup>th</sup> embroidered on the back. Available only in black.