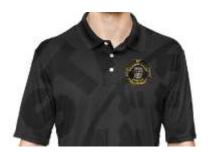

**DVC POLO SHIRT:** These high quality, short sleeve, polo shirts feature our special 50<sup>th</sup> anniversary logo. Embroidered directly onto the shirt, they are very classy. Available in red, white, and black only. Sizes range from small to 3x. Additional charges for 2x and 3x.